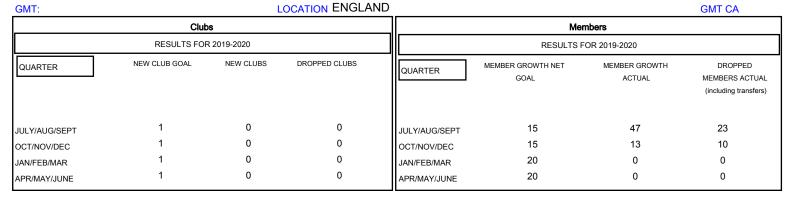

| DROPPED CLUBS: 0  DROPPED MEMBERS |         | 26 CLUBS OF 63 ADDED 1 OR MORE<br>NEW MEMBERS | GENDER DISTRIE  MALE  FEMALE | 327 (24.57%) |     |
|-----------------------------------|---------|-----------------------------------------------|------------------------------|--------------|-----|
| DECEASED                          | 6       | CLICK HERE FOR CUMULATIVE                     | TOTAL FAMILY UNIT MEMBERS    |              | 103 |
| CLUB CANCELLED OTHER              | 0<br>27 | MEMBERSHIP DATA                               | FAMILY MEMBERS PAYING HALF   |              | 52  |
| TOTAL                             | 33      |                                               | 5525                         |              |     |