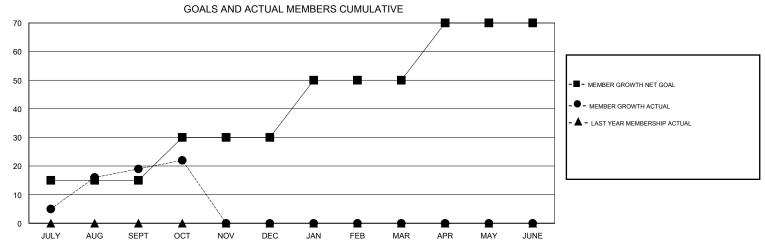

## GOALS AND ACTUAL NEW CLUBS CUMULATIVE 3.5 3 - CURRENT YEAR GOALS FOR NEW CLUBS 2.5 CURRENT YEAR ACTUAL NEW CLUBS 2 - LAST YEAR ACTUAL NEW CLUBS 1.5 0.5 0 JUNE JULY AUG SEPT OCT NOV DEC JAN FEB MAR APR MAY